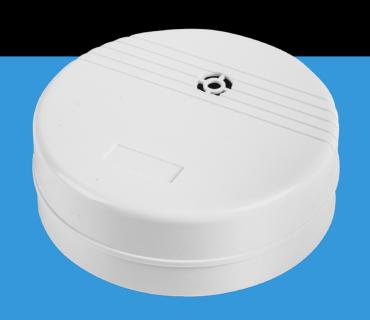

## SR-1004 INDOOR WATER ALARM







## **DESCRIPTION:**

Almost every household uses a gas installation or devices powered by natural gas or LPG, and this involves the risk of an undesirable leakage. Therefore, the Lanberg SR-1003 gas sensor is a device useful in every home or flat. The device allows you to quickly detect the increased concentration of gases and prevent dangerous situations.

## **PRODUCT SPECIFICATION:**

- Power source: 9V DC battery

Operating temperature: +1~+60

Static operating current: 5~10uA

Alarm current: <16mA</li>

- Response time: <7 seconds

- Alarm loudness / effective range: >85db / 3m

Dimensions: 82x33mm