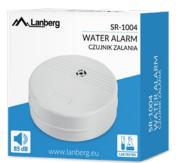

## SR-1004 INDOOR WATER ALARM

## **PRODUCT SPECIFICATION:**

- Power source: 9V DC battery

Operating temperature: +1~+60

Static operating current: 5~10uA

Alarm current: <16mA</li>

- Response time: <7 seconds

- Alarm loudness / effective range: >85db / 3m