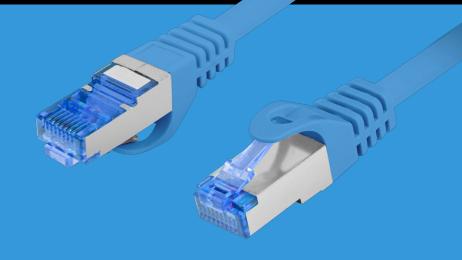

## PCF6A-10CC-0200-B PATCH CABLE CAT.6A

**HD-PE INSULATION** 

ALUMINUM FOIL SHIELDING

METAL BRAIDING

## **PRODUCT FEATURES:**

- S/FTP shielding type Aluminium braid on wire and each pair foiled additionally
- The coating is made of low-smoke and Halogen-free materials (LSZH)
- Category compliance confirmed by Fluke tester
- Stranded wires made from CCA

## **PRODUCT SPECIFICATION:**

| Cable length                | 200 cm              |
|-----------------------------|---------------------|
| ICT category                | Cat. 6A             |
| Shielding type              | S/FTP               |
| Colour                      | Blue                |
| AWG                         | 26                  |
| External lagging            | 6 mm                |
| Maximum operating frequency | up to 500 MHz       |
| Material                    | Copper plated (CCA) |