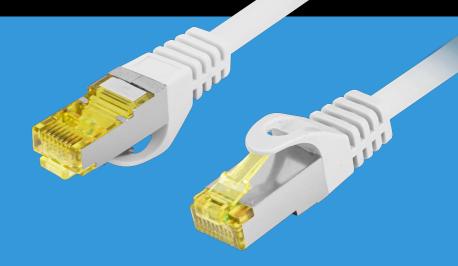

## PCF6A-10CU-0300-S PATCH CABLE CAT.6A

HD-PE INSULATION

ALUMINUM FOIL SHIELDING

METAL BRAIDING

## **PRODUCT FEATURES:**

- S/FTP shielding type Aluminium braid on wire and each pair foiled additionally
- The coating is made of low-smoke and Halogen-free materials (LSZH)
- Category compliance confirmed by Fluke tester
- Stranded wires made from pure copper