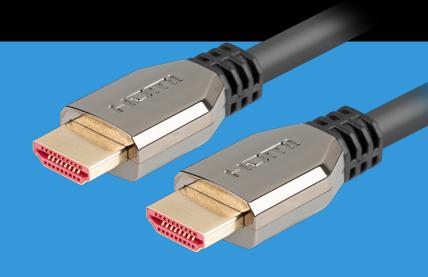

## **PRODUCT FEATURES:**

Plug type 1: HDMI-A 19 pin malePlug type 2: HDMI-A 19 pin male

- HDMI specification: Ultra High Speed HDMI (2.1)

- Maximum data bandwidth: 48 Gb/s

- Connector housing: ABS electroplated with silver

Wire material: pure copperGold-plated connectors