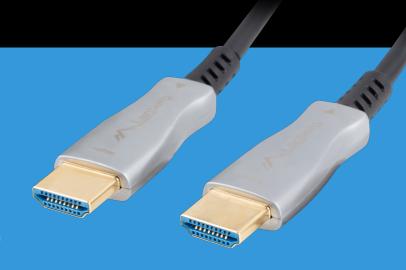

## **PRODUCT FEATURES:**

- Maximum supported resolution up to 4K 60Hz
- Supports refresh rate up to 144Hz at Full HD resolution
- Premium High Speed HDMI with Ethernet specification
- Support for static HDR technology
- Resistant to electromagnetic interferences
- Conductors made from fiber optics and copper
- Connector housing made from aluminum
- Gold-plated connectors

| Connectors                | HDMI             |
|---------------------------|------------------|
| HDMI Version              | 2.0              |
| Cable length              | 5 000 cm         |
| Shielding type            | Double shielding |
| Max video resolution      | 3840 x 2160 px   |
| Chipset                   | Silicon Line     |
| Assembly of the connector | Gold-plated      |
| Wire braid                | Plastic shield   |
| Angle connector           | No               |
| Colour                    | Black, Silver    |