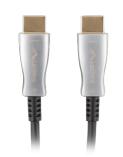

## **PRODUCT FEATURES:**

- Maximum supported resolution up to 4K 60Hz
- Supports refresh rate up to 144Hz at Full HD resolution
- Premium High Speed HDMI with Ethernet specification
- Support for static HDR technology
- Resistant to electromagnetic interferences
- Conductors made from fiber optics and copper
- Connector housing made from aluminum
- Gold-plated connectors

| Connectors                | HDMI             |
|---------------------------|------------------|
| HDMI Version              | 2.0              |
| Cable length              | 5 000 cm         |
| Shielding type            | Double shielding |
| Max video resolution      | 3840 x 2160 px   |
| Chipset                   | Silicon Line     |
| Assembly of the connector | Gold-plated      |
| Wire braid                | Plastic shield   |
| Angle connector           | No               |
| Colour                    | Black, Silver    |