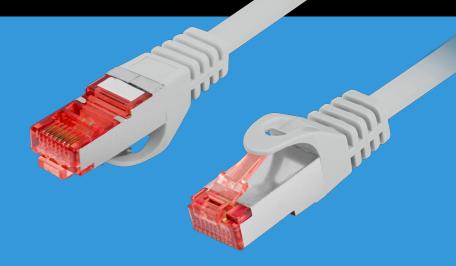

## PCF6-10CU-0100-S PATCH CABLE CAT.6

**HD-PE INSULATION** 

ALUMINUM FOIL SHIELDING

METAL BRAIDING

## **PRODUCT FEATURES:**

- S/FTP shielding type Aluminium braid on wire and each pair foiled additionally
- The coating is made of low-smoke and Halogen-free materials (LSZH)
- Category compliance confirmed by Fluke tester
- Stranded wires made from pure copper

## **PRODUCT SPECIFICATION:**

| Cable length                | 100 cm        |
|-----------------------------|---------------|
| ICT category                | Cat. 6        |
| Shielding type              | S/FTP         |
| Colour                      | Gray          |
| AWG                         | 26            |
| External lagging            | 5,7 mm        |
| Maximum operating frequency | up to 250 MHz |
| Material                    | Copper (CU)   |