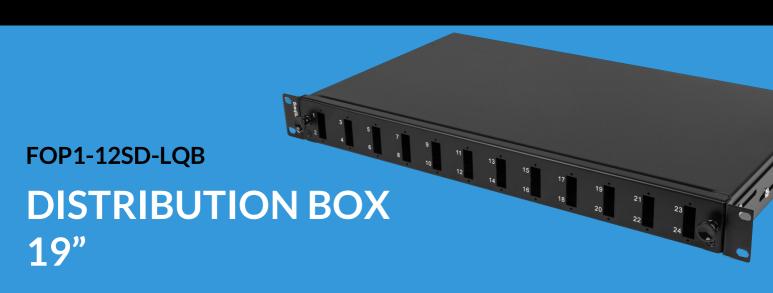

## **PRODUCT FEATURES:**

- made of high quality powder-coated steel,
- designed for mounting in cabinets and racks with 19" rack mounts,
- rear panel equipped with 5 cable entries (2x PG 13.5 cable glands included),
- adjustable RACK brackets so-called mounting ears,
- possibility to mount your own tray with a bracket that is included in the set (screw with thumb nut).
- drawer equipped with weld trays, cable holders and ribbing for mounting cables with cable ties.