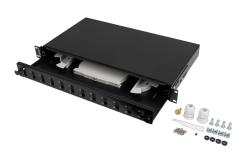

## **PRODUCT FEATURES:**

- made of high quality powder-coated steel,
- designed for mounting in cabinets and racks with 19" rack mounts,
- rear panel equipped with 5 cable entries (2x PG 13.5 cable glands included),
- adjustable RACK brackets so-called mounting ears,
- possibility to mount your own tray with a bracket that is included in the set (screw with thumb nut).
- drawer equipped with weld trays, cable holders and ribbing for mounting cables with cable ties.