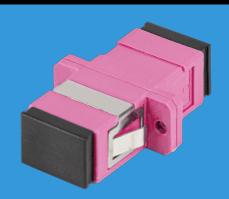

## FIBER OPTIC ADAPTER

## - Black cap, PRODUCT SPECIFICATION:

- Repeatability of transmission parameters,

- Adapter's equipped with snap-fit (push-pull) and flange for M2 screws,

PRODUCT FEATURES:Low attenuation of connectors,

| Connectors              | SC                   |
|-------------------------|----------------------|
| Polishing standard      | UPC                  |
| Fiber optic type        | OM4                  |
| Fiber Type              | Multi-Mode           |
| Fiber diameter          | 50/125               |
| Cable Construction      | Simplex              |
| Ferrule diameter        | 2,5 mm               |
| Insertion loss          | 0,15 dB              |
| Environment temperature | from -40 up to 85 °C |
| Colour                  | Purple               |
| Сар                     | Black                |