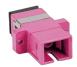

## FIBER OPTIC ADAPTER

## - Black cap, PRODUCT SPECIFICATION:

- Repeatability of transmission parameters,

- Adapter's equipped with snap-fit (push-pull) and flange for M2 screws,

PRODUCT FEATURES:Low attenuation of connectors,

| Connectors              | SC                   |
|-------------------------|----------------------|
| Polishing standard      | UPC                  |
| Fiber optic type        | OM4                  |
| Fiber Type              | Multi-Mode           |
| Fiber diameter          | 50/125               |
| Cable Construction      | Simplex              |
| Ferrule diameter        | 2,5 mm               |
| Insertion loss          | 0,15 dB              |
| Environment temperature | from -40 up to 85 °C |
| Colour                  | Purple               |
| Сар                     | Black                |