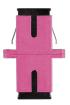

## FIBER OPTIC ADAPTER

## - Black cap, PRODUCT SPECIFICATION:

- Repeatability of transmission parameters,

- Adapter's equipped with snap-fit (push-pull) and flange for M2 screws,

PRODUCT FEATURES:Low attenuation of connectors,

| Connectors              | SC                   |
|-------------------------|----------------------|
| Polishing standard      | UPC                  |
| Fiber optic type        | OM4                  |
| Fiber Type              | Multi-Mode           |
| Fiber diameter          | 50/125               |
| Cable Construction      | Simplex              |
| Ferrule diameter        | 2,5 mm               |
| Insertion loss          | 0,15 dB              |
| Environment temperature | from -40 up to 85 °C |
| Colour                  | Purple               |
| Сар                     | Black                |