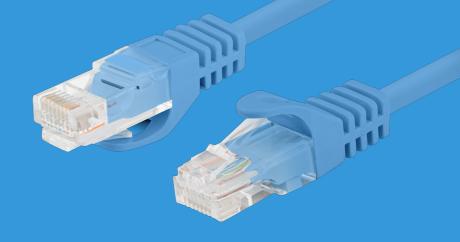

## PCU6-20CC-0100-B PATCH CABLE CAT.6

**HD-PE INSULATION** 

LD-PE CROSS

## **PRODUCT FEATURES:**

- Cable without shielding U/UTP
- Category compliance confirmed by Fluke tester
- Stranded wires made from CCA

## **PRODUCT SPECIFICATION:**

| Cable length                | 100 cm              |
|-----------------------------|---------------------|
| ICT category                | Cat. 6              |
| Shielding type              | U/UTP               |
| Colour                      | Blue                |
| AWG                         | 26                  |
| Coating                     | PVC                 |
| External lagging            | 5,4 mm              |
| Maximum operating frequency | up to 250 MHz       |
| Material                    | Copper plated (CCA) |