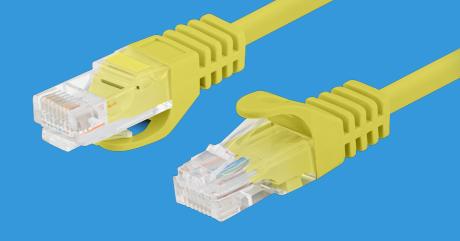

## PCU6-20CC-0050-Y PATCH CABLE CAT.6

**HD-PE INSULATION** 

LD-PE CROSS

## **PRODUCT FEATURES:**

- Cable without shielding U/UTP
- Category compliance confirmed by Fluke tester
- Stranded wires made from CCA

## **PRODUCT SPECIFICATION:**

| Cable length                | 50 cm               |
|-----------------------------|---------------------|
| ICT category                | Cat. 6              |
| Shielding type              | U/UTP               |
| Colour                      | Yellow              |
| AWG                         | 26                  |
| Coating                     | PVC                 |
| External lagging            | 5,4 mm              |
| Maximum operating frequency | up to 250 MHz       |
| Material                    | Copper plated (CCA) |