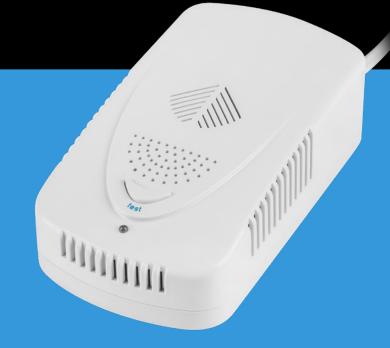

## SR-1003 INDOOR GAS DETECTOR

## **DESCRIPTION:**

Almost every household uses a gas installation or devices powered by natural gas or LPG, and this involves the risk of an undesirable leakage. Therefore, the Lanberg SR-1003 gas sensor is a device useful in every home or flat. The device allows you to quickly detect the increased concentration of gases and prevent dangerous situations.

## **PRODUCT SPECIFICATION:**

- Rated voltage: AC230V/50~60HZ
- Power dissipation: <6W
- Operating temperature: -10~+50
- Operating humidity: 10%~85% RH
- Alarming level of gas density: gas<25%LEL</li>
- Alarm loudness / effective range: >85db/3m
- Dimensions: 126 x 73 x 76mm