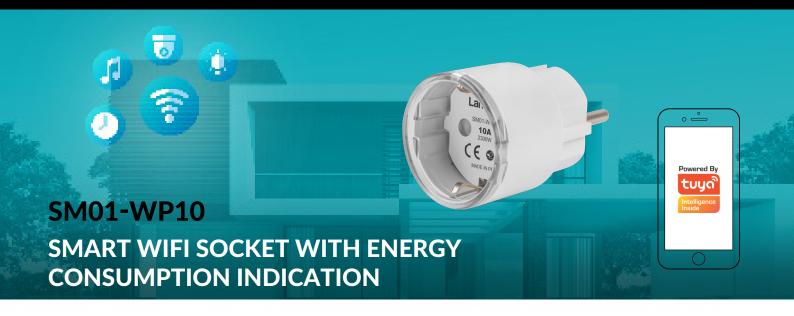

- control and monitoring of energy consumption via smartphone
- maximum power output: 2300 W (10 A)
- remote control from anywhere in the world
- ability to set power schedule and timer
- free to download Tuya Smart App for Android and iOS mobile devices
- easy-to-use and install the whole configuration takes about 1-2 minutes
- compatibility with IFTTT, Google Home and Amazon Alexa
- history of power consumption shown on graphs
- LED indicating the device's operating mode lightly illuminates outlet's entire frame
- highest grade materials and design
- made of non-flammable materials
- safety feature switching the device off after exceeding the established load threshold