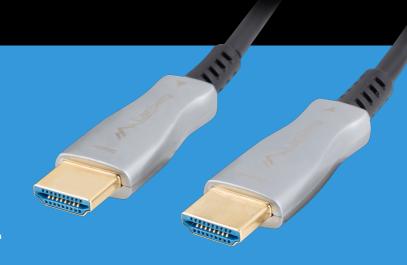

## **PRODUCT FEATURES:**

- Maximum supported resolution up to 4K 60Hz
- Supports refresh rate up to 144Hz at Full HD resolution
- Premium High Speed HDMI with Ethernet specification
- Support for static HDR technology
- Resistant to electromagnetic interferences
- Conductors made from fiber optics and copper
- Connector housing made from aluminum
- Gold-plated connectors

| Connectors                | HDMI             |
|---------------------------|------------------|
| HDMI Version              | 2.0              |
| Cable length              | 10 000 cm        |
| Shielding type            | Double shielding |
| Max video resolution      | 3840 x 2160 px   |
| Chipset                   | Silicon Line     |
| Assembly of the connector | Gold-plated      |
| Wire braid                | Plastic shield   |
| Angle connector           | No               |
| Colour                    | Black, Silver    |