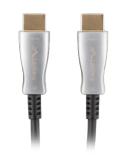

## **PRODUCT FEATURES:**

- Maximum supported resolution up to 4K 60Hz
- Supports refresh rate up to 144Hz at Full HD resolution
- Premium High Speed HDMI with Ethernet specification
- Support for static HDR technology
- Resistant to electromagnetic interferences
- Conductors made from fiber optics and copper
- Connector housing made from aluminum
- Gold-plated connectors

| Connectors                | HDMI             |
|---------------------------|------------------|
| HDMI Version              | 2.0              |
| Cable length              | 10 000 cm        |
| Shielding type            | Double shielding |
| Max video resolution      | 3840 x 2160 px   |
| Chipset                   | Silicon Line     |
| Assembly of the connector | Gold-plated      |
| Wire braid                | Plastic shield   |
| Angle connector           | No               |
| Colour                    | Black, Silver    |