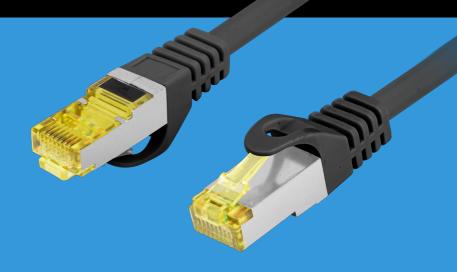

## PCF6A-10CU-0500-BK PATCH CABLE CAT.6A

HD-PE INSULATION

ALUMINUM FOIL SHIELDING

METAL BRAIDING

## **PRODUCT FEATURES:**

- S/FTP shielding type Aluminium braid on wire and each pair foiled additionally
- The coating is made of low-smoke and Halogen-free materials (LSZH)
- Category compliance confirmed by Fluke tester
- Stranded wires made from pure copper

## **PRODUCT SPECIFICATION:**

| ICT category                | Cat. 6A       |
|-----------------------------|---------------|
| Shielding type              | S/FTP         |
| Cable length                | 500 cm        |
| Conductor material          | Copper (CU)   |
| Coating material            | LSZH          |
| AWG                         | 27            |
| Outer diameter              | 6 mm          |
| Maximum operating frequency | up to 500 MHz |
| Colour                      | Black         |