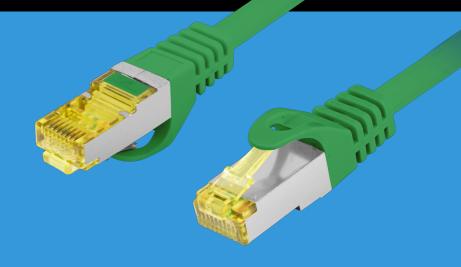

## PCF6A-10CU-0300-G PATCH CABLE CAT.6A

HD-PE INSULATION

ALUMINUM FOIL SHIELDING

METAL BRAIDING

## **PRODUCT FEATURES:**

- S/FTP shielding type Aluminium braid on wire and each pair foiled additionally
- The coating is made of low-smoke and Halogen-free materials (LSZH)
- Category compliance confirmed by Fluke tester
- Stranded wires made from pure copper

## **PRODUCT SPECIFICATION:**

|                             | · · · · · · · · · · · · · · · · · · · |
|-----------------------------|---------------------------------------|
| ICT category                | Cat. 6A                               |
| Shielding type              | S/FTP                                 |
| Cable length                | 300 cm                                |
| Conductor material          | Copper (CU)                           |
| Coating material            | LSZH                                  |
| AWG                         | 27                                    |
| Outer diameter              | 6 mm                                  |
| Maximum operating frequency | up to 500 MHz                         |
| Colour                      | Green                                 |