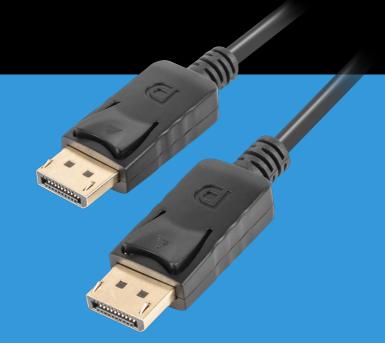

CA-DPDP-10CC-0010-BK
DISPLAYPORT 1.2
CABLE

## **PRODUCT FEATURES:**

- Gold-plated connector
- Wire material: pure copper
- Pins: 20 (20 pin not connected without power supply)Maximum supported resolution: 3840 x 2160 @ 60Hz
- Maximum data bandwidth: 21,6 Gb/s

## **PRODUCT SPECIFICATION:**

| Connectors                | Displayport    |
|---------------------------|----------------|
| Displayport version       | 1.2            |
| Cable length              | 100 cm         |
| Max video resolution      | 3840 x 2160 px |
| Transmission speed        | 21.6 Gb/s      |
| Chipset                   | No             |
| Material                  | Copper         |
| Assembly of the connector | Gold-plated    |
| AWG                       | 32             |
| Wire braid                | Plastic shield |
| Colour                    | Black          |