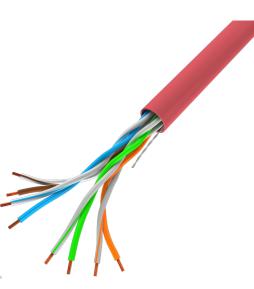

## **PRODUCT FEATURES:**

- Cable without shielding U/UTP
- Solid wires made from pure copper
- Category compliance confirmed by Fluke tester
- Designed for internal use

## **PRODUCT SPECIFICATION:**

| ICT category                          | Cat. 5/5e     |
|---------------------------------------|---------------|
| Shielding type                        | U/UTP         |
| Conductor material                    | Copper (CU)   |
| Coating material                      | PVC           |
| Reaction to fire category (Euroclass) | Fca           |
| Structure of the conductor            | Single-wire   |
| Conductor thickness                   | 0,45 mm       |
| AWG                                   | 25            |
| HDPE isolation                        | 0,82 mm       |
| Lagging thickness                     | 0,55 mm       |
| Outer diameter                        | 5 mm          |
| Maximum operating frequency           | up to 100 MHz |
| Cable length                          | 305 m         |
| Colour                                | Red           |