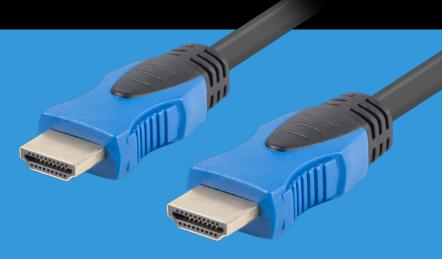

## CA-HDMI-20CU-0005-BK HDMI 2.0 CABLE

## **PRODUCT FEATURES:**

- Maximum supported resolution up to 4K 60Hz
- Supports refresh rate up to 144Hz at Full HD resolution
- Premium High Speed HDMI with Ethernet specification
- Support for static HDR technology
- Full copper conductors
- Gold-plated connectors

## **PRODUCT SPECIFICATION:**

| Connectors                | HDMI           |
|---------------------------|----------------|
| HDMI Version              | 2.0            |
| Cable length              | 50 cm          |
| Max video resolution      | 3840 x 2160 px |
| Transmission speed        | 18 Gb/s        |
| Chipset                   | No             |
| Material                  | Copper (CU)    |
| Assembly of the connector | Gold-plated    |
| AWG                       | 30             |
| Wire braid                | Plastic shield |
| Angle connector           | No             |
| Colour                    | Black          |