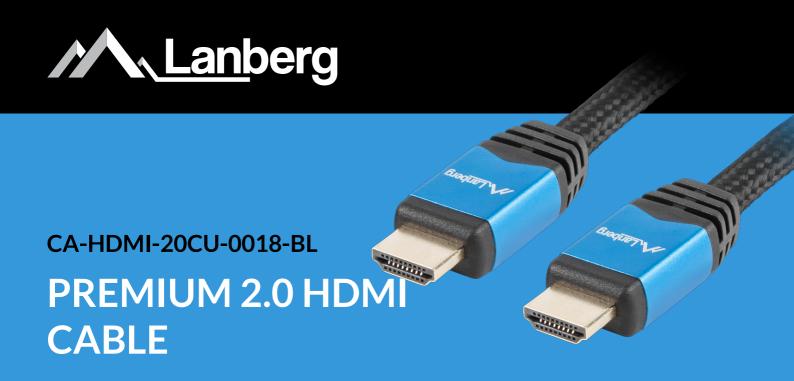

## **PRODUCT FEATURES:**

- Maximum supported resolution up to 4K 60Hz
- Supports refresh rate up to 144Hz at Full HD resolution
- Premium High Speed HDMI with Ethernet specification
- Support for static HDR technology
- Full copper conductors
- Cotton braiding on cable
- Connector housing made from aluminum
- Gold-plated connectors

## **PRODUCT SPECIFICATION:**

| Connectors                | HDMI           |
|---------------------------|----------------|
| HDMI Version              | 2.0            |
| Cable length              | 180 cm         |
| Max video resolution      | 3840 x 2160 px |
| Transmission speed        | 18 Gb/s        |
| Chipset                   | No             |
| Material                  | Copper (CU)    |
| Assembly of the connector | Gold-plated    |
| AWG                       | 28             |
| Wire braid                | Cloth cable    |
| Angle connector           | No             |
| Colour                    | Black          |