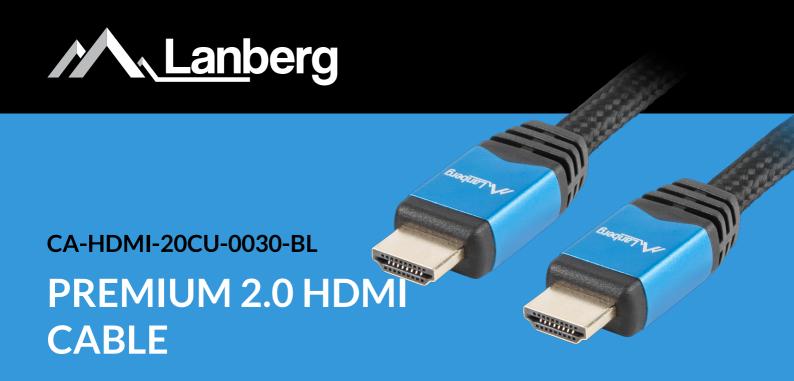

## **PRODUCT FEATURES:**

- Maximum supported resolution up to 4K 60Hz
- Supports refresh rate up to 144Hz at Full HD resolution
- Premium High Speed HDMI with Ethernet specification
- Support for static HDR technology
- Full copper conductors
- Cotton braiding on cable
- Connector housing made from aluminum
- Gold-plated connectors

## **PRODUCT SPECIFICATION:**

| Connectors                | HDMI           |
|---------------------------|----------------|
| HDMI Version              | 2.0            |
| Cable length              | 300 cm         |
| Max video resolution      | 3840 x 2160 px |
| Transmission speed        | 18 Gb/s        |
| Chipset                   | No             |
| Material                  | Copper (CU)    |
| Assembly of the connector | Gold-plated    |
| AWG                       | 28             |
| Wire braid                | Cloth cable    |
| Angle connector           | No             |
| Colour                    | Black          |