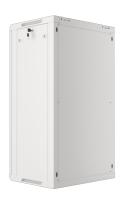

## **PRODUCT FEATURES:**

- Made of high quality rolled steel
- Designed for self-assembly (FLAT PACK)
- Equipped with numbered mounting rails
- Has the ability to mount optional wheels
- Included wall mounting bracket
- Cable entry panel: top and bottom

## **PRODUCT SPECIFICATION:**

| Type of cabinet                | Wall mount                                                                                                 |
|--------------------------------|------------------------------------------------------------------------------------------------------------|
| Size                           | 19"                                                                                                        |
| ICT Height                     | 22 U                                                                                                       |
| Assembly type                  | Self-assembly                                                                                              |
| Weatherproof rating            | IP20                                                                                                       |
| Working depth                  | 355 mm                                                                                                     |
| Standard                       | ANSI/EIA RS-310-D, DIN 41491/PART 1, DIN 41494/PART 7, ETSI, IEC297-2:1982                                 |
| Maximum static load            | 60 kg                                                                                                      |
| Front door types               | Temper glass                                                                                               |
| Slot amount for fans           | 2                                                                                                          |
| Colour                         | Gray                                                                                                       |
| Front door thickness           | 5 mm                                                                                                       |
| Upper & lower panel thickness  | 1,2 mm                                                                                                     |
| Side panel thickness           | 1 mm                                                                                                       |
| Mounting rails thickness       | 1,5 mm                                                                                                     |
| Other elements sheet thickness | 1,2 mm                                                                                                     |
| Depth                          | 450 mm                                                                                                     |
| Weight                         | 31 kg                                                                                                      |
| Included Accessories           | User guide, Grounding cable, M6 screws, Mounting bracket, Front lock, Side locks, Set of assembly elements |