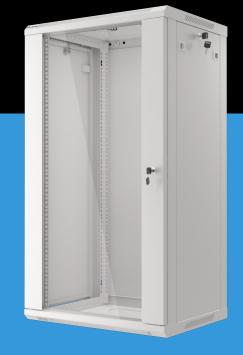

## RACK CABINET 19" WALL-MOUNT

## **PRODUCT FEATURES:**

- Made of high quality rolled steel
- Designed for self-assembly (FLAT PACK)
- Equipped with numbered mounting rails
- Has the ability to mount optional wheels
- Included wall mounting bracket
- Cable entry panel: top and bottom

## **PRODUCT SPECIFICATION:**

| Type of cabinet                | Wall mount                                                                                                 |
|--------------------------------|------------------------------------------------------------------------------------------------------------|
| Size                           | 19"                                                                                                        |
| ICT Height                     | 22 U                                                                                                       |
| Assembly type                  | Self-assembly                                                                                              |
| Weatherproof rating            | IP20                                                                                                       |
| Working depth                  | 355 mm                                                                                                     |
| Standard                       | ANSI/EIA RS-310-D, DIN 41491/PART 1, DIN 41494/PART 7, ETSI, IEC297-2:1982                                 |
| Maximum static load            | 60 kg                                                                                                      |
| Front door types               | Temper glass                                                                                               |
| Slot amount for fans           | 2                                                                                                          |
| Colour                         | Gray                                                                                                       |
| Front door thickness           | 5 mm                                                                                                       |
| Upper & lower panel thickness  | 1,2 mm                                                                                                     |
| Side panel thickness           | 1 mm                                                                                                       |
| Mounting rails thickness       | 1,5 mm                                                                                                     |
| Other elements sheet thickness | 1,2 mm                                                                                                     |
| Depth                          | 450 mm                                                                                                     |
| Weight                         | 31 kg                                                                                                      |
| Included Accessories           | User guide, Grounding cable, M6 screws, Mounting bracket, Front lock, Side locks, Set of assembly elements |