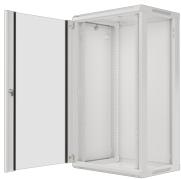

## **PRODUCT FEATURES:**

- Made of high quality rolled steel
- Designed for self-assembly (FLAT PACK)
- Equipped with numbered mounting rails
- Has the ability to mount optional wheels
- Included wall mounting bracket
- Cable entry panel: top and bottom

## **PRODUCT SPECIFICATION:**

| Type of cabinet                | Wall mount                                                                                                 |
|--------------------------------|------------------------------------------------------------------------------------------------------------|
| Size                           | 19"                                                                                                        |
| ICT Height                     | 22 U                                                                                                       |
| Assembly type                  | Self-assembly                                                                                              |
| Weatherproof rating            | IP20                                                                                                       |
| Working depth                  | 355 mm                                                                                                     |
| Standard                       | ANSI/EIA RS-310-D, DIN 41491/PART 1, DIN 41494/PART 7, ETSI, IEC297-2:1982                                 |
| Maximum static load            | 60 kg                                                                                                      |
| Front door types               | Temper glass                                                                                               |
| Slot amount for fans           | 2                                                                                                          |
| Colour                         | Gray                                                                                                       |
| Front door thickness           | 5 mm                                                                                                       |
| Upper & lower panel thickness  | 1,2 mm                                                                                                     |
| Side panel thickness           | 1 mm                                                                                                       |
| Mounting rails thickness       | 1,5 mm                                                                                                     |
| Other elements sheet thickness | 1,2 mm                                                                                                     |
| Depth                          | 450 mm                                                                                                     |
| Weight                         | 31 kg                                                                                                      |
| Included Accessories           | User guide, Grounding cable, M6 screws, Mounting bracket, Front lock, Side locks, Set of assembly elements |