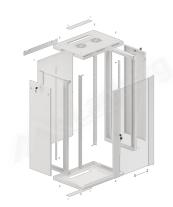

## **PRODUCT FEATURES:**

- Made of high quality rolled steel
- Designed for self-assembly (FLAT PACK)
- Equipped with numbered mounting rails
- Has the ability to mount optional wheels
- Included wall mounting bracket
- Cable entry panel: top and bottom

## **PRODUCT SPECIFICATION:**

| Type of cabinet                | Wall mount                                                                                                 |
|--------------------------------|------------------------------------------------------------------------------------------------------------|
| Size                           | 19"                                                                                                        |
| ICT Height                     | 22 U                                                                                                       |
| Assembly type                  | Self-assembly                                                                                              |
| Weatherproof rating            | IP20                                                                                                       |
| Working depth                  | 355 mm                                                                                                     |
| Standard                       | ANSI/EIA RS-310-D, DIN 41491/PART 1, DIN 41494/PART 7, ETSI, IEC297-2:1982                                 |
| Maximum static load            | 60 kg                                                                                                      |
| Front door types               | Temper glass                                                                                               |
| Slot amount for fans           | 2                                                                                                          |
| Colour                         | Gray                                                                                                       |
| Front door thickness           | 5 mm                                                                                                       |
| Upper & lower panel thickness  | 1,2 mm                                                                                                     |
| Side panel thickness           | 1 mm                                                                                                       |
| Mounting rails thickness       | 1,5 mm                                                                                                     |
| Other elements sheet thickness | 1,2 mm                                                                                                     |
| Depth                          | 450 mm                                                                                                     |
| Weight                         | 31 kg                                                                                                      |
| Included Accessories           | User guide, Grounding cable, M6 screws, Mounting bracket, Front lock, Side locks, Set of assembly elements |