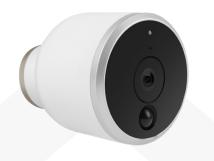

- 24/7 security and surveillance via smartphone
- built-in powerful battery
- movement (PIR) sensor and magnetic base
- device management and preview from anywhere in the world
- free to download Tuya Smart App for Android and iOS mobile devices
- easy-to-use and install the whole configuration takes about 1-2 minutes
- compatibility with IFTTT, Google Home and Amazon Alexa
- highest grade materials and design
- waterproof IP65 housing made of non-flammable materials
- night vision
- dual stream